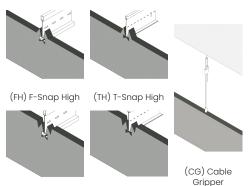

IONS

| Thickness | 1/2"                | 1"   | 2"   |
|-----------|---------------------|------|------|
| NRC       | 0.75                | 0.95 | 1.20 |
| Size      | 48", 95", or custom |      |      |
| Height    | 8", 12" or custom   |      |      |

#### **SHAPES**



Transit

Metro



#### **STANDARD COLORS**



Light Beige, Chestnut, Red, Rose Red, Pink, Orange Apricot, Yellow, Sky Blue, True Blue, Ocean Blue, Midnight Blue, Dark Purple, Purple, Seafoam Green, Moss Green, Green, Dark Green, Black, White, Tan, Light Grey, Grey, and Charcoal

#### **WOOD PRINT**



Beige Maple, Clean Birch, Bright Hemlock, Washed Old World, Warm Walnut, Smoked Oak

Wood Grains are printed on the surface, edges are solid color as ordered from color selection.

#### **INSTALLATION**

(FL) F-Snap Low



(TL) T-Snap Low

### PUBLICLY DISCLOSED HEALTH PRODUCT DECLARATION

FSorb has a Red List Free - Declare® Label to support HPD's for LEED and Living Building Challenge projects. They are located on the product section of the website or provided upon request. FSorb® does not contain any ozone depleting chemicals and is not classified as a hazardous air pollutant.

#### FREE FROM HARMFUL PAINTS, COATINGS, ADHESIVES AND SEALANTS

No paints, coatings, adhesives or sealants are used to manufacture FSorb®. It is thermally bonded.

#### **SOURCING OF RAW MATERIALS**

The recycled polyester comes from PET plastic fibers which are sourced from a variety of locations near the manufacturer and vary depending on availability.

| Material Name      | Polyester   |
|--------------------|-------------|