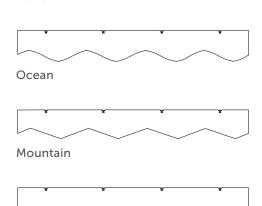

# (ESOrb®

## SILENTLINE BAFFLES

844.313.7672 fsorb.com • info@fsorb.com

#### **APPLICATIONS AND USAGE**

Silentline Baffles are designed to absorb sound and provide a clean, dynamic linear feel within the ceiling space. We currently have four standard baffle shapes and can also create custom shapes for larger orders.

If you have a ceiling grid, F-Snap and T-Snap are available in 1/2" material only.

#### PANEL SPECIFICATIONS

| Thickness | 1/2"                | 1"   | 2"   |
|-----------|---------------------|------|------|
| NRC       | 0.75                | 0.95 | 1.20 |
| Size      | 48", 95", or custom |      |      |
| Height    | 8", 12" or custom   |      |      |

#### **SHAPES**



Transit

Metro



#### **STANDARD COLORS**



Light Beige, Chestnut, Red, Rose Red, Pink, Orange Apricot, Yellow, Sky Blue, True Blue, Ocean Blue, Midnight Blue, Dark Purple, Purple, Seafoam Green, Moss Green, Green, Dark Green, Black, White, Tan, Light Grey, Grey, and Charcoal

#### **WOOD PRINT**



Beige Maple, Clean Birch, Bright Hemlock, Washed Old World, Warm Walnut, Smoked Oak

Wood Grains are printed on the surface, edges are solid color as ordered from color selection.

#### **INSTALLATION**

(FL) F-Snap Low



(TL) T-Snap Low

### PUBLICLY DISCLOSED HEALTH PRODUCT DECLARATION

FSorb has a Red List Free - Declare® Label to support HPD's for LEED and Living Building Challenge projects. They are located on the product section of the website or provided upon request. FSorb® does not contain any ozon