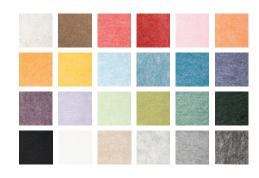

#### **STANDARD COLORS**

Light Beige, Chestnut, Red, Rose Red, Pink, Orange Apricot, Yellow, Sky Blue, True Blue, Ocean Blue, Midnight Blue, Dark Purple, Purple, Seafoam Green, Moss Green, Green, Dark Green, Black, White, Tan, Light Grey, Grey, and Charcoal